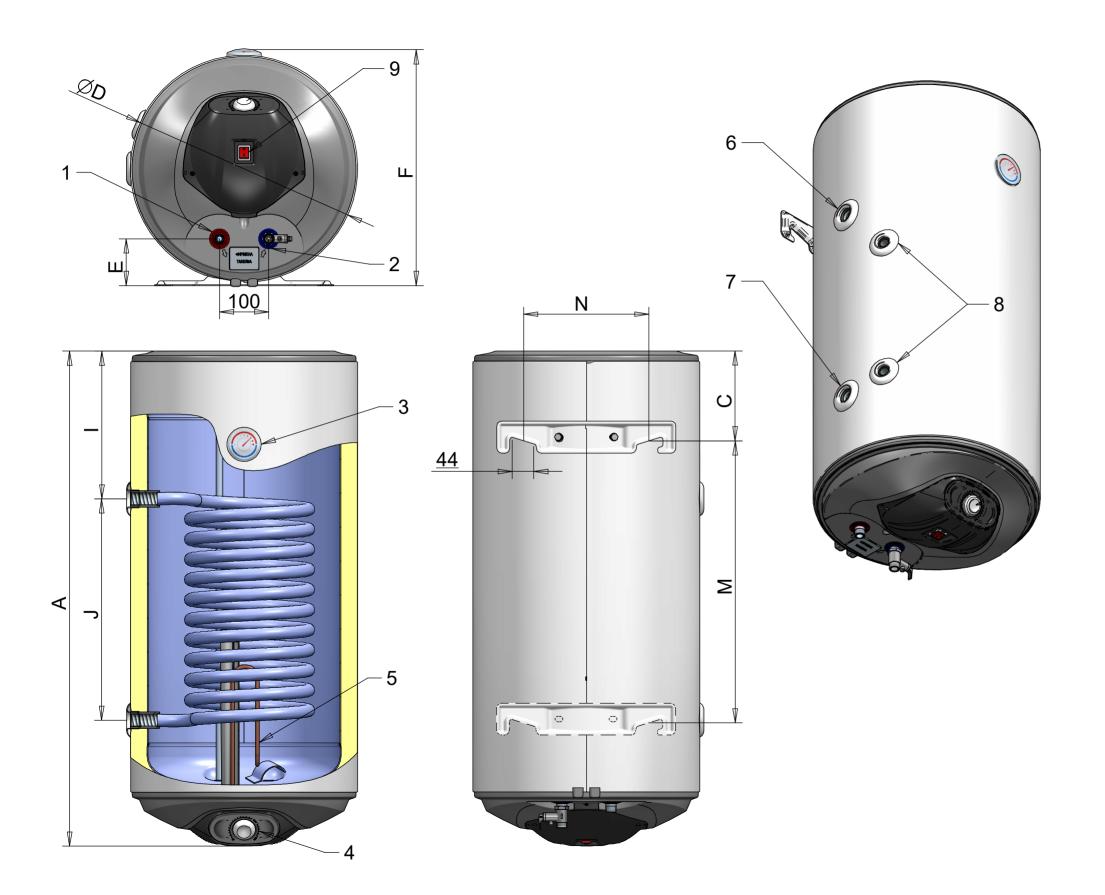

| TECHNICAL DATA                                                                     |             |           |  |
|------------------------------------------------------------------------------------|-------------|-----------|--|
| Model                                                                              |             | WV15046SL |  |
| Volume group                                                                       |             | 150       |  |
| Energy efficiency class                                                            |             | В         |  |
| Standing loss heat                                                                 | W           | 54        |  |
| Rated pressure                                                                     | MPa         | 0,7       |  |
| Volume                                                                             | L           | 142       |  |
| nsulation thickness                                                                | mm          | 33        |  |
| Weight (net, without water)                                                        | kg          | 55        |  |
| HEAT EXCHANGER (main heat)                                                         | - J         |           |  |
| Operating pressure                                                                 | MPa         | 1         |  |
| Maximum temperature of the heating fluid                                           | °C          | 95        |  |
| Maximum temperature in the tank heated by a heat exchanger                         | °C          | 85        |  |
| Surface area                                                                       | m²          | 0.89      |  |
| Volume                                                                             | L           | 4.3       |  |
| Power according EN 12897                                                           | kW          | 17.3      |  |
| Heat-up time according EN 12897                                                    | min         | 24.5      |  |
| Pressure loss                                                                      | mbar        | 55        |  |
| Maximum amount of drained water MIX 40 °C according EN 12897 when the power is off | L           | 232       |  |
| ELECTRICAL PART (auxiliary heating)                                                |             |           |  |
| Rated voltage                                                                      | V~          | 230       |  |
| Rated electrical power                                                             | kW          | 2/3       |  |
| Time of heating with electric resistance heater up to 70°C [2]                     | min         | 293 / 195 |  |
| Maximum temperature in the tank of heated with electric                            | °C          | 75        |  |
| resistance heater                                                                  |             | 15        |  |
| CONNECTIONS                                                                        |             |           |  |
| 1: Hot water outlet                                                                |             | G1/2 M    |  |
| 2: Cold water inlet - Drain                                                        |             | G1/2 M    |  |
| 3: Temperature indicator                                                           |             | -         |  |
| 4: Control panel                                                                   |             | -         |  |
| 5: Flange with a heating element                                                   |             | -         |  |
| 6: Heating coil - Feed                                                             |             | G3/4 F    |  |
| 7: Heating coil - Return                                                           |             | G3/4 F    |  |
| 3: Socket for thermostat                                                           |             | G1/2 F    |  |
| 9: Illuminated switch                                                              |             | -         |  |
| DIMENSIONS                                                                         |             | •         |  |
| A                                                                                  | mm          | 1420      |  |
| C                                                                                  | mm          | 185       |  |
| )                                                                                  | mm          | 462       |  |
|                                                                                    | mm          | 96        |  |
|                                                                                    | mm          | 484       |  |
| J                                                                                  | mm          | 670       |  |
|                                                                                    | mm          | 500       |  |
| M                                                                                  | mm          | 1003      |  |
| V                                                                                  | <del></del> | 240       |  |

- All values in the table are approximate.
  The heat-up time with the electric resistance heater is for actual capacity.