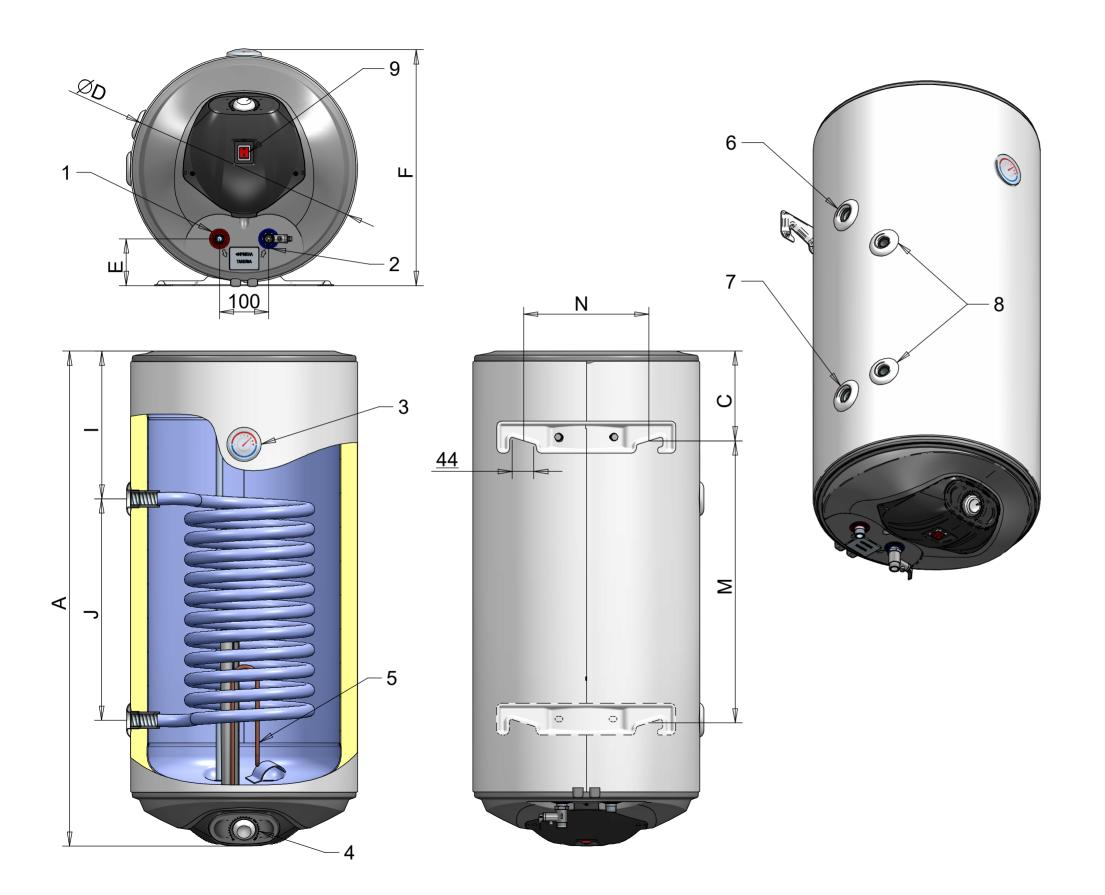

|                                                                                    | ı ı  |           |
|------------------------------------------------------------------------------------|------|-----------|
| Model                                                                              |      | WV12046SL |
| Volume group                                                                       |      | 120       |
| Energy efficiency class                                                            |      | В         |
| Standing loss heat                                                                 | W    | 51        |
| Rated pressure                                                                     | MPa  | 0,7       |
| Volume                                                                             | L    | 112       |
| nsulation thickness                                                                | mm   | 33        |
| Weight (net, without water)                                                        | kg   | 42        |
| HEAT EXCHANGER (main heat)                                                         |      |           |
| Operating pressure                                                                 | MPa  | 1 1       |
| Maximum temperature of the heating fluid                                           | °C   | 95        |
| Maximum temperature in the tank heated by a heat exchanger                         | °C   | 85        |
| Surface area                                                                       | m²   | 0.65      |
| Volume                                                                             | L    | 3.15      |
| Power according EN 12897                                                           | kW   | 12.2      |
| Heat-up time according EN 12897                                                    | min  | 28        |
| Pressure loss                                                                      | mbar | 50        |
| Maximum amount of drained water MIX 40 °C according EN 12897 when the power is off | L    | 190       |
| ELECTRICAL PART (auxiliary heating)                                                |      |           |
| Rated voltage                                                                      | V~   | 230       |
| Rated electrical power                                                             | kW   | 2/3       |
| Fime of heating with electric resistance heater up to 70°C [2]                     | min  | 232 / 155 |
| Maximum temperature in the tank of heated with electric                            | °C   | 75        |
| resistance heater                                                                  |      | 75        |
| CONNECTIONS                                                                        |      |           |
| 1: Hot water outlet                                                                |      | G1/2 M    |
| 2: Cold water inlet - Drain                                                        |      | G1/2 M    |
| 3: Temperature indicator                                                           |      | -         |
| 4: Control panel                                                                   |      | -         |
| 5: Flange with a heating element                                                   |      | -         |
| 6: Heating coil - Feed                                                             |      | G3/4 F    |
| 7: Heating coil - Return                                                           |      | G3/4 F    |
| 8: Socket for thermostat                                                           |      | G1/2 F    |
| 9: Illuminated switch                                                              |      | -         |
| DIMENSIONS                                                                         | •    | · ·       |
| A                                                                                  | mm   | 1170      |
|                                                                                    | mm   | 185       |
| )                                                                                  | mm   | 462       |
|                                                                                    | mm   | 96        |
| =                                                                                  | mm   | 484       |
| J                                                                                  | mm   | 450       |
|                                                                                    | mm   | 470       |
| M                                                                                  | mm   | - 1       |
| N                                                                                  | mm   | 255       |

- All values in the table are approximate.
  The heat-up time with the electric resistance heater is for actual capacity.